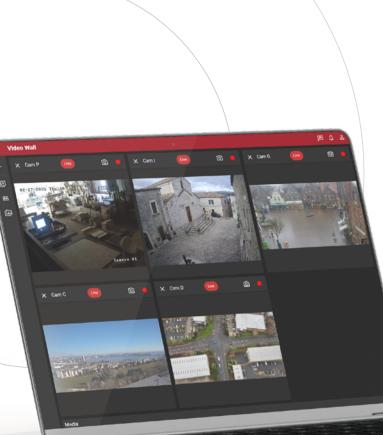

**KEY BENEFITS** 

VTC

Web based VTC with messaging and screen sharing.

Mapping with the ability to provide SA, T&L and alerts.

VIDEO WALL

Viewing of multiple real-time video streams including using the ECHO device.