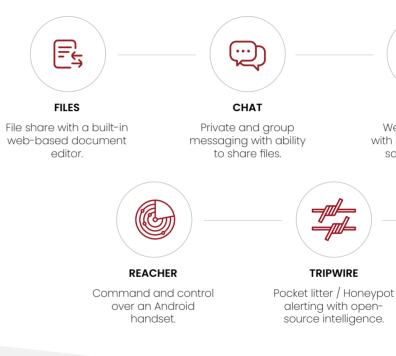

# A team collaboration toolset

図 +

# Multiple services delivered in a modular way

Overwatch is a tool that supports intelligence, surveillance and reconnaissance in different ways. Through web browser-based access, allowing users to connect from anywhere in the world without the need for any software installation. Its global accessibility ensures that team members can collaborate, regardless of their location and connection methods.

Application features include robust permissions control, enabling administrators to manage access to specific features and files. This makes it an excellent tool for sharing with other partners, as it ensures that sensitive information remains secure while promoting efficient and effective collaboration.