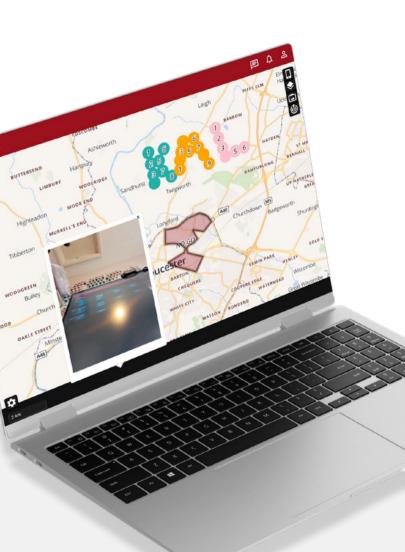

# Multiple services delivered in a modular way

Overwatch is a tool that supports intelligence, surveillance and reconnaissance in different ways. Through web browser-based access, allowing users to connect from anywhere in the world without the need for any software installation. Its global accessibility ensures that team members can collaborate, regardless of their location and connection methods.

Application features include robust permissions control, enabling administrators to manage access to specific features and files. This makes it an excellent tool for sharing with other partners, as it ensures that sensitive information remains secure while promoting efficient and effective collaboration.

**KEY BENEFITS** 

VTC

Web based VTC with messaging and screen sharing.

Mapping with the ability to provide SA, T&L and alerts.

VIDEO WALL

Viewing of multiple real-time video streams including using the ECHO device.